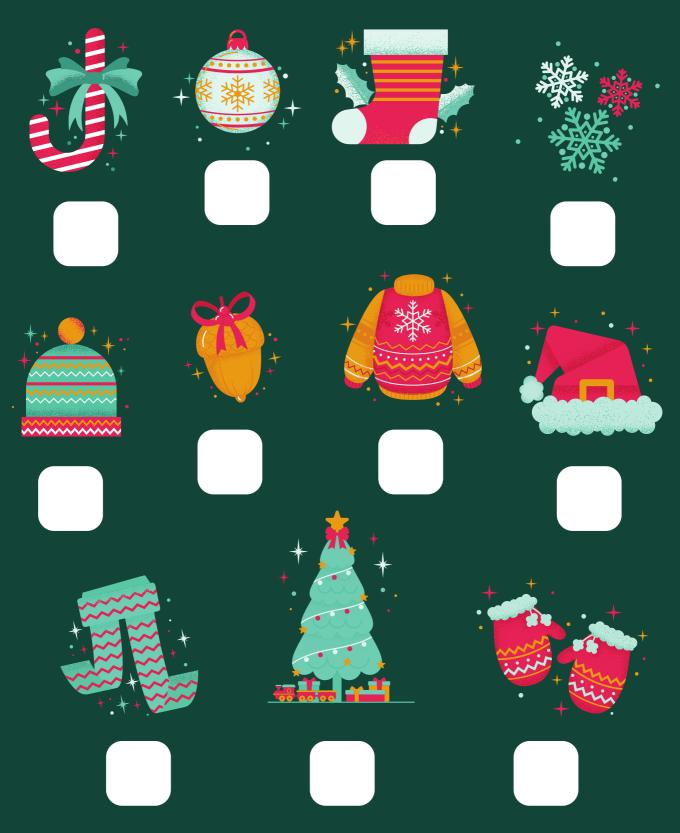

## CHRISTMAS MEMORY GAME

### REVERSE SIDE

IF YOU WANT THE CARDS TO HAVE A DESIGN ON THE REVERSE SIDE, BE SURE TO USE DOUBLE-SIDED PRINTING.

JUMP IN THE CAR TOGETHER TO LOOK AT CHRISTMAS LIGHTS
AND SEE WHO CAN FIND ALL OF THESE ITEMS FIRST!